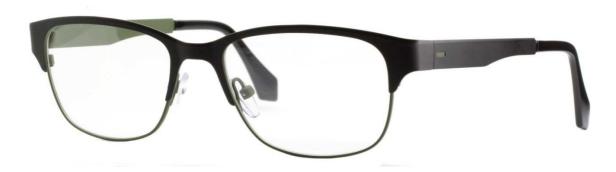

The RA2223 (1) features an on-trend large lens profile and is pictured in a satin black hue with green internals.

The collection, made up of primarily women's styles, is made from hypoallergenic stainless steel and features laser cut designs and vibrant colour schemes. 'We have pulled out all the stops with the new collection - they are truly on a different level to the previous models,' said managing director David Ridgway, who added that only one manufacturer was involved.