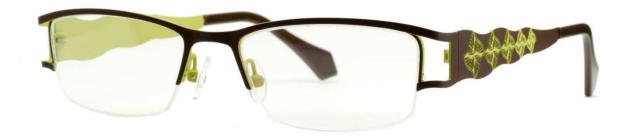

The half-rim RA2224 (2) women's frame features colour-matched temple detailing.

• DETAILS: 01295 678800.